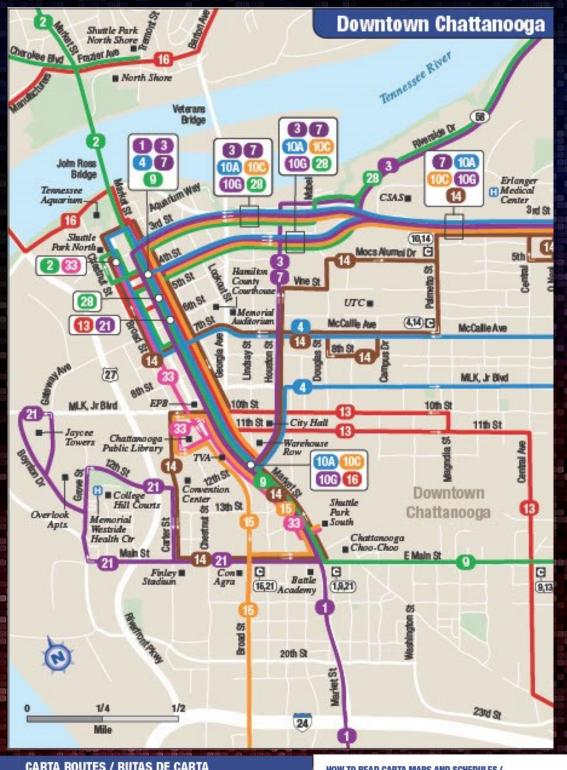

#### **Downtown's Electric Shuttle Service**

CARTA's involvement in electric vehicles started in 1990 when it decided to use electric (battery operated) buses for Chattanooga's downtown shuttle. The Downtown Electric Shuttle is the easiest way to get around Downtown Chattanooga. It's a FREE ride! Electric buses run daily\* from the Chattanooga Choo Choo to the Tennessee Aquarium with stops at every block in between. Convenient access to the attractions, convention center, shopping, hotels & employment sites in the Downtown area. All Shuttle buses are wheelchair accessible. Since its initiation in 1992, CARTA's Downtown Shuttle has carried millions of passengers.

#### Schedule

Shuttle buses run about every 10 minutes, Monday through Friday 6:30 a.m. until 11 p.m., Saturday 9:30 a.m. until 11 p.m., and Sunday 9:30 a.m. until 8:30 p.m.

\* The Downtown Shuttle runs daily except New Year's Day, Thanksgiving Day & Christmas Day. The Shuttle runs on a holiday schedule on Martin Luther King, Jr. Day, Memorial Day, Independence Day & Labor Day.

#### **CARTA ROUTES / RUTAS DE CARTA**

RO

-8

#### ROUTE ROUTE NAME

- Alton Park
  - North Shore Shuttle
- 3 Enterprise South
- Eastgate / Hamilton Place
- Chattanooga Housing Authority 9 East Lake
- -10A Avondale 100
- Campbell Street / Highway 58 -10G Glenwood

| UTE  | ROUTE NAME                      |
|------|---------------------------------|
| 3    | Rossville                       |
| 4    | Mocs Express (Free Shuttle)     |
| 15   | St. Elmo / Incline Shuttle      |
| 16 - | Northgate                       |
| 21   | Golden Gateway                  |
| 28 - | Amnicola Highway                |
| 33   | Downtown Shuttle                |
|      | CARTA GO<br>(On-Demand Service) |

#### HOW TO READ CARTA MAPS AND SCHEDULES / CÓMO LEER LOS MAPAS Y HORARIOS DE CARTA

The bus stops here at listed times below the symbol./ El bus para aquí en horas determinadas listadas debajo del símbolo. Numbers on the map represent scheduled stops: other

stops are identified by bus stop signs. / Los números en el mapa representan las paradas programadas; otras paradas están identificadas por señales de parada de bus.

The connection point shows where routes intersect and transfers to other routes may be available. /

El punto de conexión muestra dónde las rutas se intersectan y dónde se pueden hacer trasbordos hacia otras rutas.

Times are approximate and depend on traffic and weather conditions. /

El horario es aproximado y depende del tráfico y condiciones climáticas.