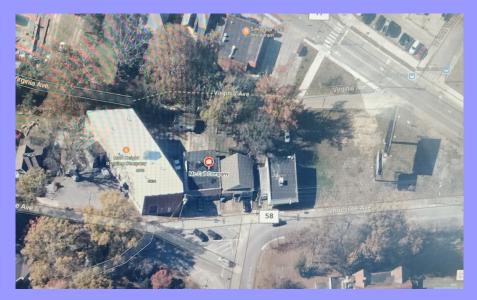

## **President's Reception**

This year we've brought back the President's Reception. The Chattanooga Wine Club is hosting us at their facility (4013 Tennessee Av, 37049). We're meeting in the lobby Friday night at 6:30pm with the intent to arrive together at about 7pm. This is a 9min drive and several members have offered to share their Uber / Lyft to and from the event.

The location can be difficult to find the first time and there is not a lot of parking so while you are welcome to go on your own, please consider traveling as part of the group. The facility is located under McCall Supply Company, 4013 Tennessee Av, with an entrance at the back of the building. There is limited parking on Tennessee Av, Virginia Av, 2-3 spaces off the driveway. To get there, take the gravel driveway at the back of Mad Knight Brewing Company's parking lot around to the right and behind the row of building.